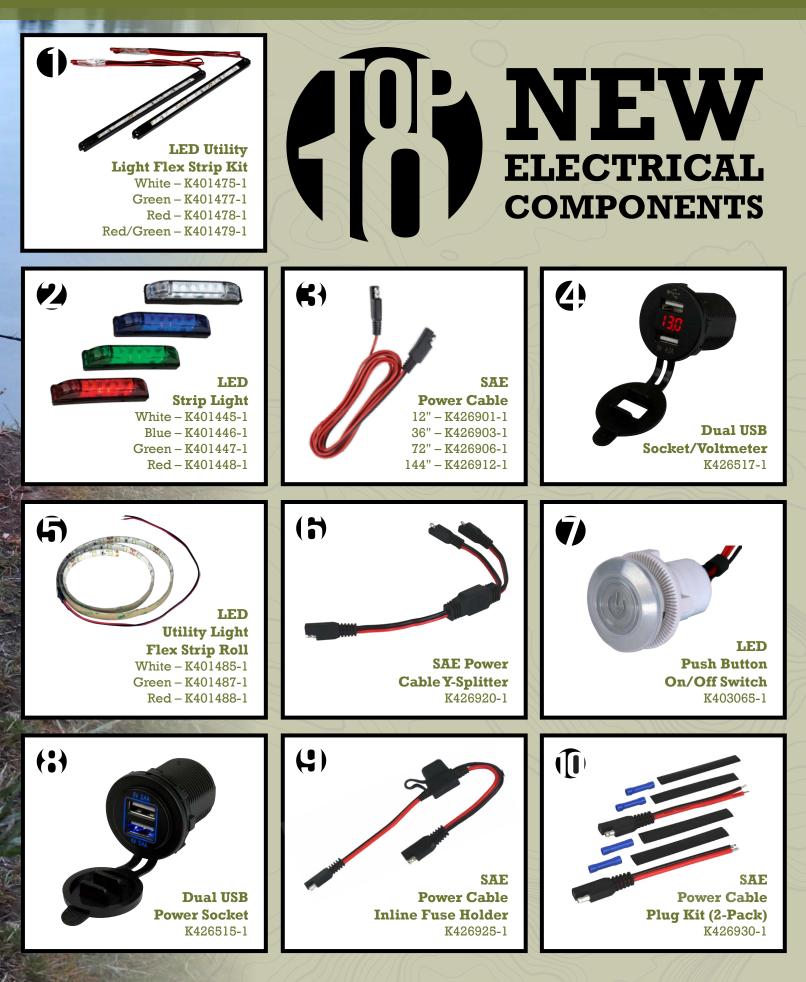

# **Dealer Panel Programs**

Become a one-stop shop with an assortment of best-selling hardware, kayak fishing, and accessory solutions. Each item is individually packed & barcoded to interface easily with your inventory management system. All panel programs include:

- Wall Display w/ Merchandising Material
- All Items Individually Packed & Barcoded
- Hang Hooks w/ Backstock Tags
- Assembly Instructions w/ Detailed Item Layout
- Pricelist & Product Catalogs
- Easy to Install on Most Wall Surfaces, Including Slatwall & Gridwall