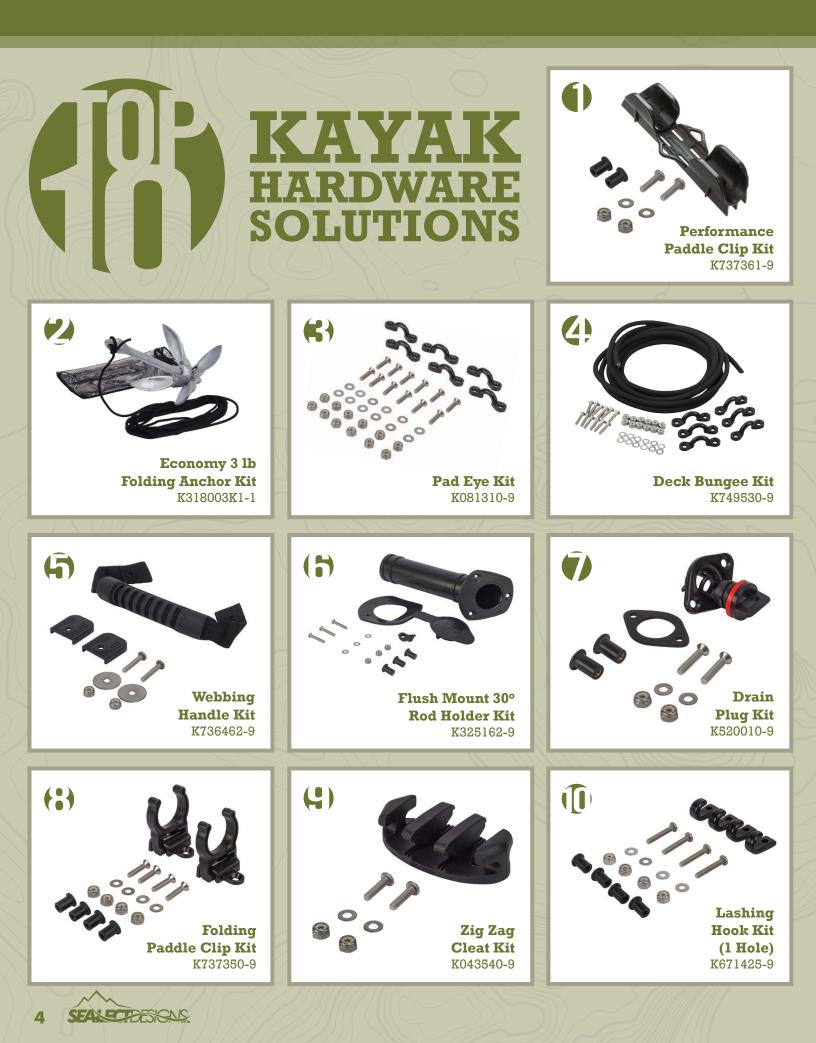

# **Sea-Lect Designs Hardware Kits**

What are "-9" hardware kits? We have taken our most popular hardware items and made them into kits. All kits include hardware items, fasteners, and installation instructions that simplify what retailers must stock in order to meet their customer's needs. When your customer leaves the shop with one of our kits, they will have all the parts and knowledge necessary to successfully install our hardware on their boat.

#### **Install Visualization**

The front of every kit shows what the successfully completed project should look like, helping you find the perfect item for your specific needs.

#### Kit Includes

All instructions show everything included in the package, assuring that the kit contains everything required to install the product on the first try.