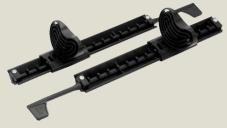

# **Footbraces**

To make footbraces easier to sell, we've reduced our number of SKU's, while still providing a full selection to fit your mounting pattern. In our Kayak Adjustable Line, you now have a choice of three basic models. You can also purchase a separate Short Flag Kit (K747380-1) to transform your footbrace and fit those tight cockpits. Or for you boat builders, just purchase a Stud Mount Kit (K747270-1) to glue or glass any footbrace kit in place.

Kayak Recreational Footbrace, Thru Hull K747520-1

Kayak Recreational Footbrace w/ Rudder Control K747600-1

Kayak Adjustable Footbrace Low Profile K747300B-1

**Kayak Recreational** 

Footbrace, Stud Mount

K747510-1

Kayak Adjustable Footbrace K747100B-1

Kayak Adjustable Footbrace w/ Rudder Control K747200B-1