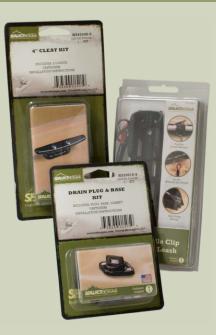

# **Sea-Lect Designs Hardware Kits**

What are "-9" hardware kits? We have taken our most popular hardware items and made them into kits. All kits include hardware items, fasteners, and installation instructions that simplify what retailers must stock in order to meet their customer's needs. When your customer leaves the shop with one of our kits, they will have all the parts and knowledge necessary to successfully install our hardware on their boat.

#### **Install Visualization**

The front of every kit shows what the successfully completed project should look like, helping you find the perfect item for your specific needs.