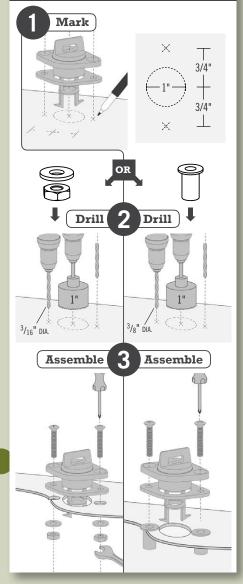

#### Choosing your Fastener

Since not all projects are the same, we have included two styles of fasteners to insure that you can complete the project whether you have access to the backside of the mounting surface or not.

### Easy to Read Instructions

Illustrated installation instructions provide easy to follow steps so you spend less time with a screwdriver and more time with a paddle.