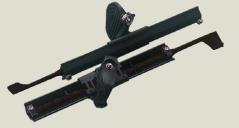

# **Footbraces**

To make footbraces easier to sell, we've reduced our number of SKU's, while still providing a full selection to fit your mounting pattern. In our Kayak Adjustable Line, you now have a choice of three basic models. You can also purchase a separate Short Flag Kit (K747380-1) to transform your footbrace and fit those tight cockpits. Or for you boat builders, just purchase a Stud Mount Kit (K747270-1) to glue or glass any footbrace kit in place.

Kayak Recreational Footbrace, Thru Hull K747520-1

Kayak Recreational Footbrace w/ Rudder Control K747600-1

Kayak Adjustable Footbrace Low Profile K747300B-1

**Kayak Recreational** 

Footbrace, Stud Mount

K747510-1

Kayak Adjustable Footbrace K747100B-1

Kayak Adjustable Footbrace w/ Rudder Control K747200B-1