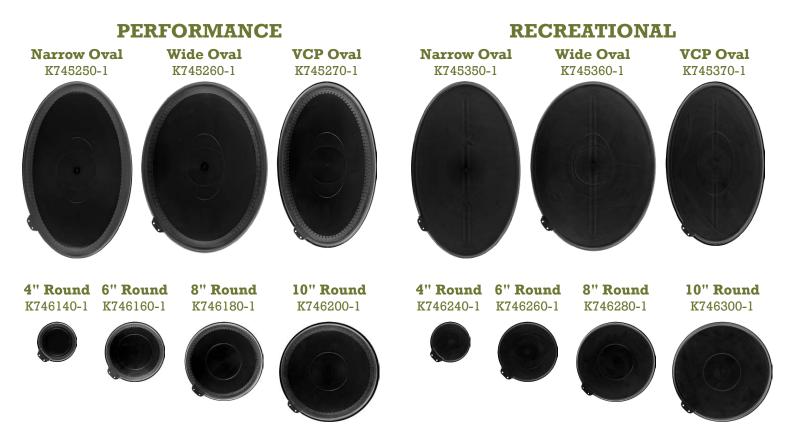

# **Hatches**

We carry an array of hatch covers designed to be interchangeable with the most common sizes on the market manufactured by VCP and Kajak Sport. Made in the USA, in a choice of materials, we have the right fit for your boat!

## PERFORMANCE

- Superior Watertight Seal
- Hard Dome Insert (UV Resistant)
- Buoyant Material
- Stylish Matte Finish
- Easy to Attach/Remove

### RECREATIONAL

- UV Resistant Rubber Design
- Pre-Stretched, Non-Sagging Fit
- Buoyant Material
- Economically Priced
- Commonly Used For Round Day Hatch