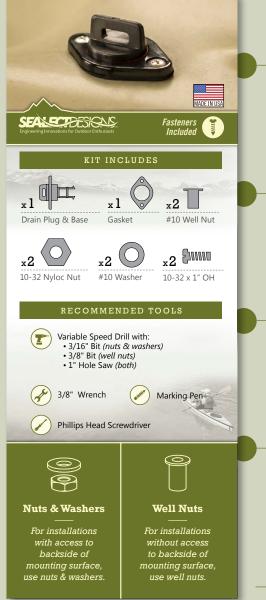

#### Kit Includes

All instructions show everything included in the package, assuring that the kit contains everything required to install the product on the first try.

### **Recommended Tools**

When starting a project it helps to know from the start everything you will need to finish the project in a timely manner. We have listed all the tools and sizes required to do the job right.

#### Choosing your Fastener

Since not all projects are the same, we have included two styles of fasteners to insure that you can complete the project whether you have access to the backside of the mounting surface or not.